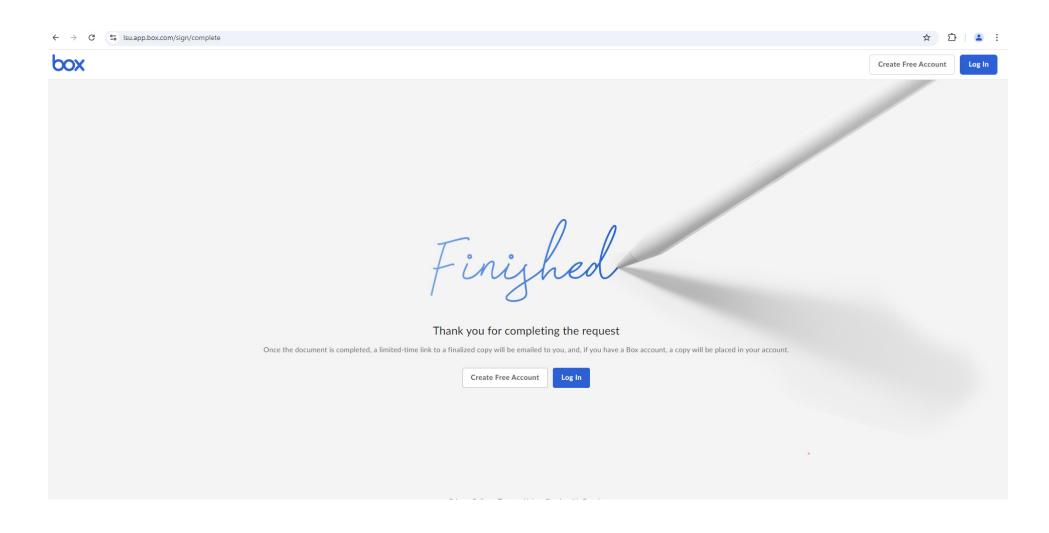

### THE APPROVER WILL SEE THIS SCREEN AND THE REQUEST HAS BEEN SENT TO THE NEXT APPROVER