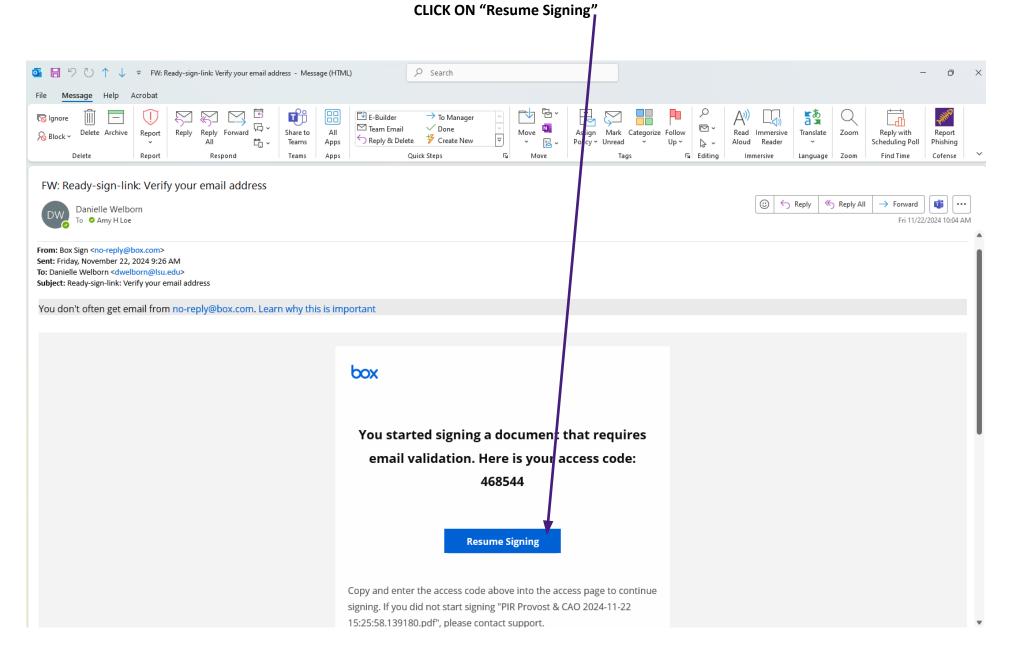

### AFTER CLICKING ON THE LINK, A BOX WILL POP UP IN YOUR WEB BROWSER



#### THIS BOX WILL POP UP IN YOUR BROWSER

# **IGNORE IT**LITERALLY. YOU CAN CLOSE THE WINDOW.



## YOU WILL RECEIVE AN EMAIL THAT LOOKS LIKE THIS FROM "no-reply@box.com"



#### **CHECK THE BOX AND CLICK ACCEPT & CONTINUE**



TO FILL OUT THE THREE PAGE FORM YOU MAY CLICK THE BLUE "Begin" BUTTON AND CONTINUE THROUGH EACH FIELD BY CLICKING "Next"



# OR YOU CAN SCROLL AND PLACE YOUR CURSOR INTO ANY FIELD



# ONCE ALL REQUIRED FIELDS (marked with \*) ARE FILLED IN, THE "Sign & Finish" BUTTON WILL BECOME BLUE AND BE AVAILABLE CLICK ON "Sign & Finish" TO SEND THE FORM TO THE FIRST APPROVER



### AND YOU'RE DONE...THE REQUEST HAS BEEN SENT TO THE FIRST APPROVER



# THE APPROVER WILL RECEIVE AN EMAIL FROM "no-reply@box.com" THAT LOOKS LIKE THIS AND SHOULD CLICK ON THE BLUE "Review Document" BUTTON TO SIGN/APPROVE THE REQUEST



AFTER REVIEWING THE DETAILS OF THE REQUEST, THE APPROVER SHOULD FILL IN THE PRINTED NAME FIELD AND SIGN THE REQUEST X Sign | Powered