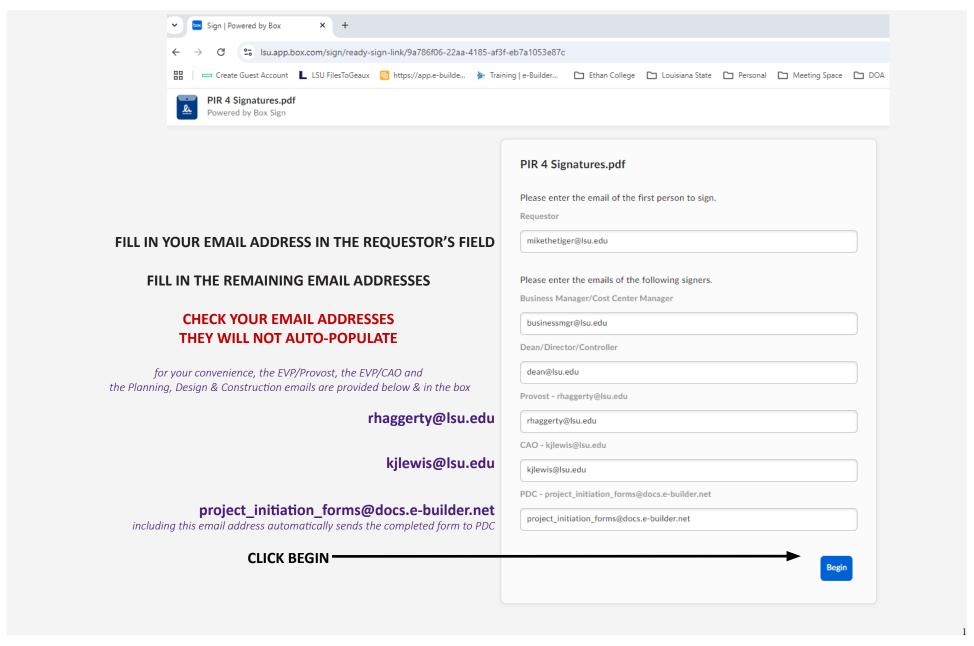

### AFTER CLICKING ON THE LINK, A BOX WILL POP UP IN YOUR WEB BROWSER



#### THIS BOX WILL POP UP IN YOUR BROWSER

# **IGNORE IT**LITERALLY. YOU CAN CLOSE THE WINDOW.



## YOU WILL RECEIVE AN EMAIL THAT LOOKS LIKE THIS FROM "no-reply@box.com"



#### **CHECK THE BOX AND CLICK ACCEPT & CONTINUE**



TO FILL OUT THE THREE PAGE FORM YOU MAY CLICK THE BLUE "Begin" BUTTON AND CONTINUE THROUGH EACH FIELD BY CLICKING "Next"



# OR YOU CAN SCROLL AND PLACE YOUR CURSOR INTO ANY FIELD



# ONCE ALL REQUIRED FIELDS (marked with \*) ARE FILLED IN, THE "Sign & Finish" BUTTON WILL BECOME BLUE AND BE AVAILABLE CLICK ON "Sign & Finish" TO SEND THE FORM TO THE FIRST APPROVER



### AND YOU'RE DONE...THE REQUEST HAS BEEN SENT TO THE FIRST APPROVER



# THE APPROVER WILL RECEIVE AN EMAIL FROM "no-reply@box.com" THAT LOOKS LIKE THIS AND SHOULD CLICK ON THE BLUE "Review Docume