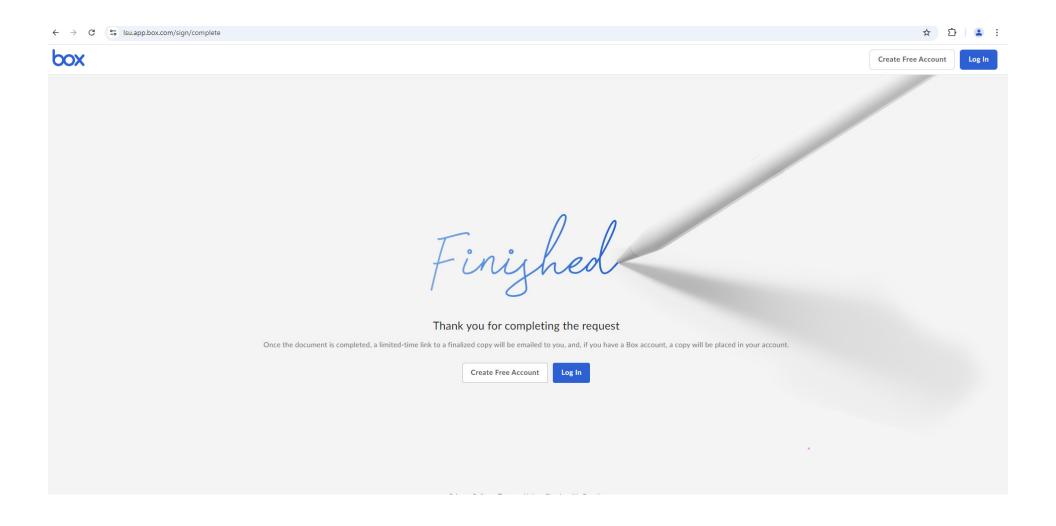

### AND YOU'RE DONE...THE REQUEST HAS BEEN SENT TO THE FIRST APPROVER

### THE APPROVER WILL SEE THIS SCREEN AND THE REQUEST HAS BEEN SENT TO THE NEXT APPROVER