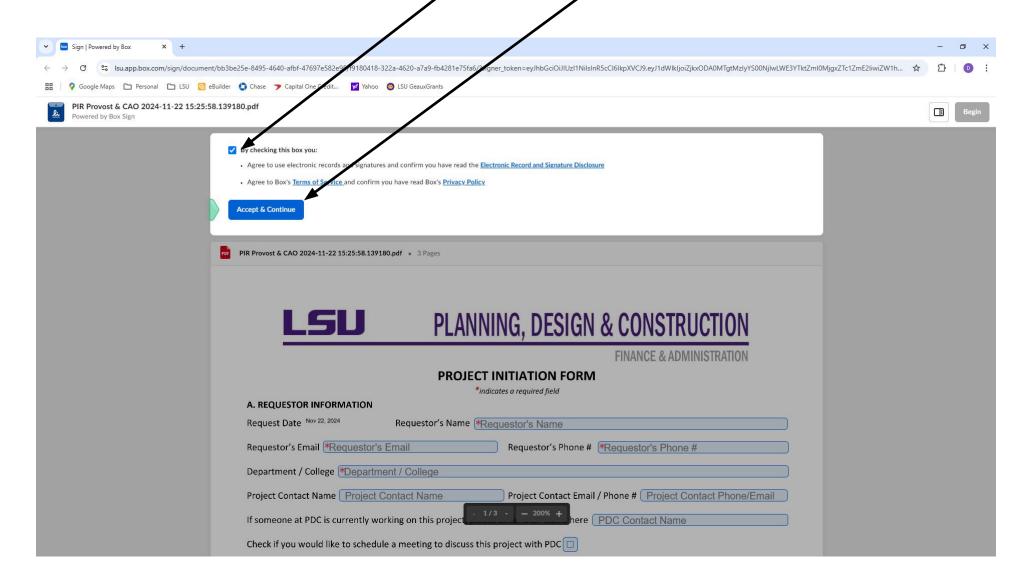

#### **CHECK THE BOX AND CLICK ACCEPT & CONTINUE**

TO FILL OUT THE THREE PAGE FORM YOU MAY CLICK THE BLUE "Begin" BUTTON AND CONTINUE THROUGH EACH FIELD BY CLICKING "Next"