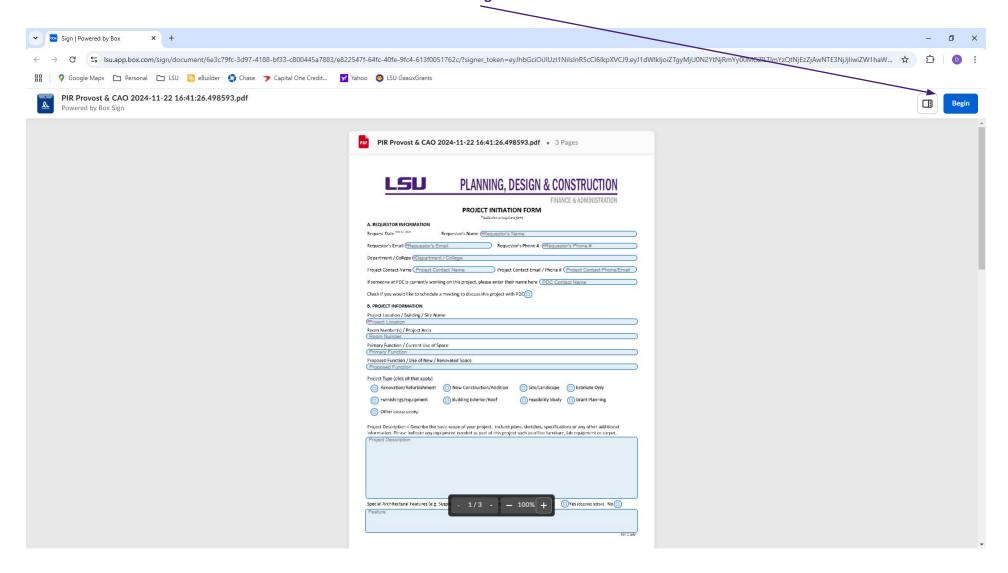

### AFTER CLICKING ON THE LINK, A BOX WILL POP UP IN YOUR WEB BROWSER

#### **CHECK THE BOX AND CLICK ACCEPT & CONTINUE**

TO FILL OUT THE THREE PAGE FORM YOU MAY CLICK THE BLUE "Begin" BUTTON AND CONTINUE THROUGH EACH FIELD BY CLICKING "Next"

# OR YOU CAN SCROLL AND PLACE YOUR CURSOR INTO ANY FIELD

# ONCE ALL REQUIRED FIELDS (marked with \*) ARE FILLED IN, THE "Sign & Finish" BUTTON WILL BECOME BLUE AND BE AVAILABLE CLICK ON "Sign & Finish" TO SEND THE FORM TO THE FIRST APPROVER