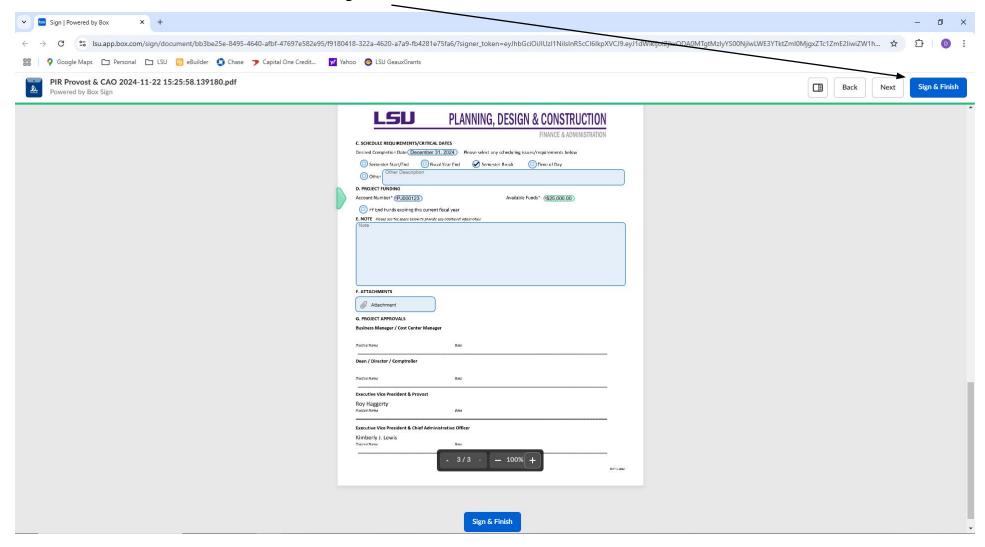

# ONCE ALL REQUIRED FIELDS (marked with \*) ARE FILLED IN, THE "Sign & Finish" BUTTON WILL BECOME BLUE AND BE AVAILABLE CLICK ON "Sign & Finish" TO SEND THE FORM TO THE FIRST APPROVER

### TO SEND THE REQUEST TO THE NEXT APPROVER, CLICK "Sign & Finish"