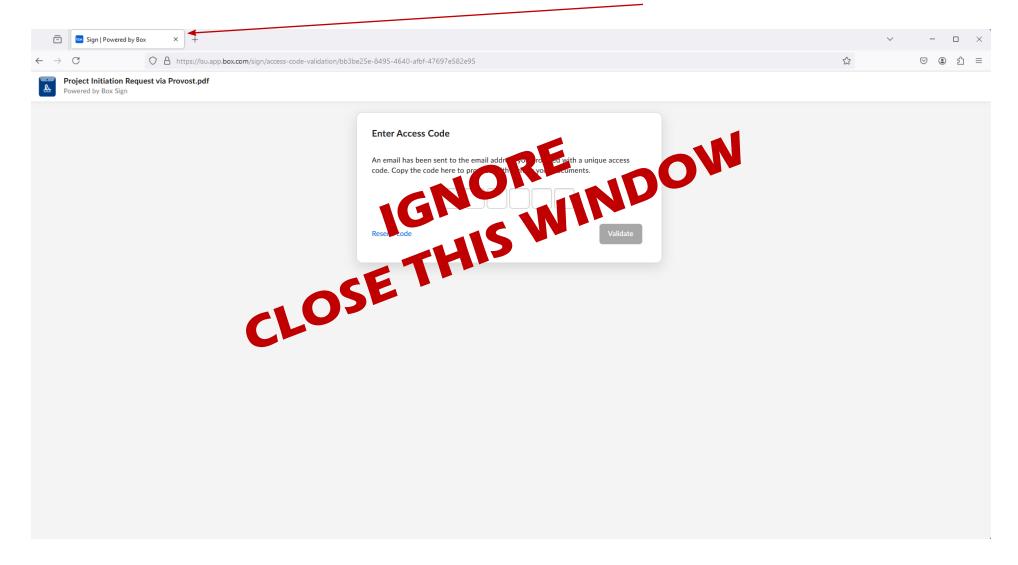

#### THIS BOX WILL POP UP IN YOUR BROWSER

# **IGNORE IT**LITERALLY. YOU CAN CLOSE THE WINDOW.